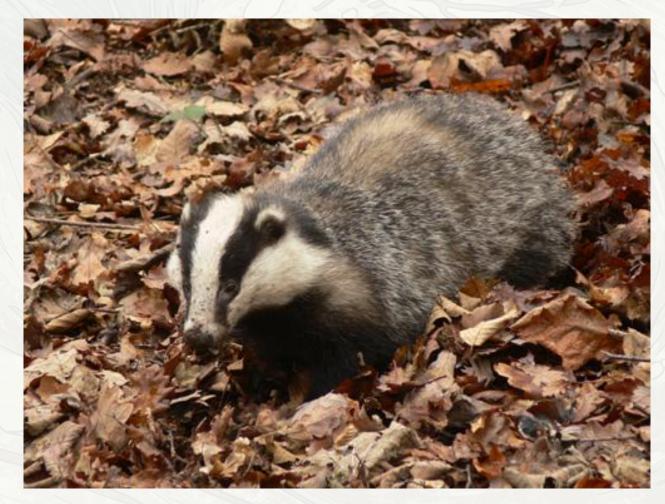

# Badger

Photo courtesy of Fryerman (@flickr.com) - granted under creative commons licence