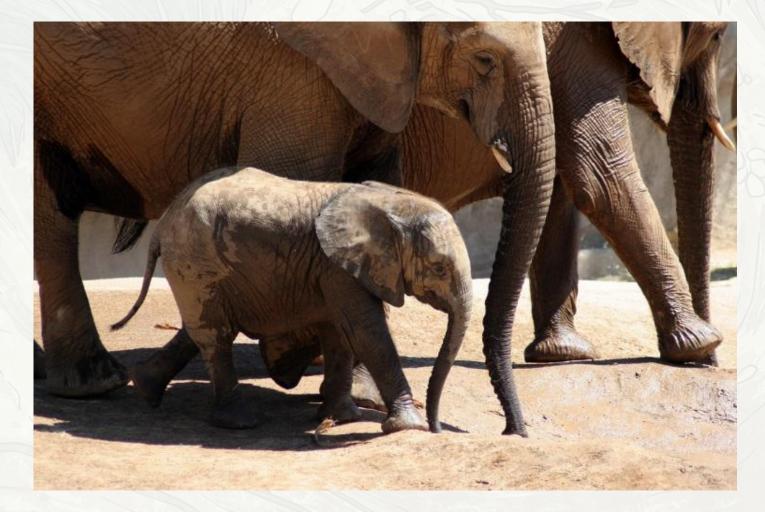

# Elephants

Photo courtesy of ecollc (@flickr.com) - granted under creative commons licence